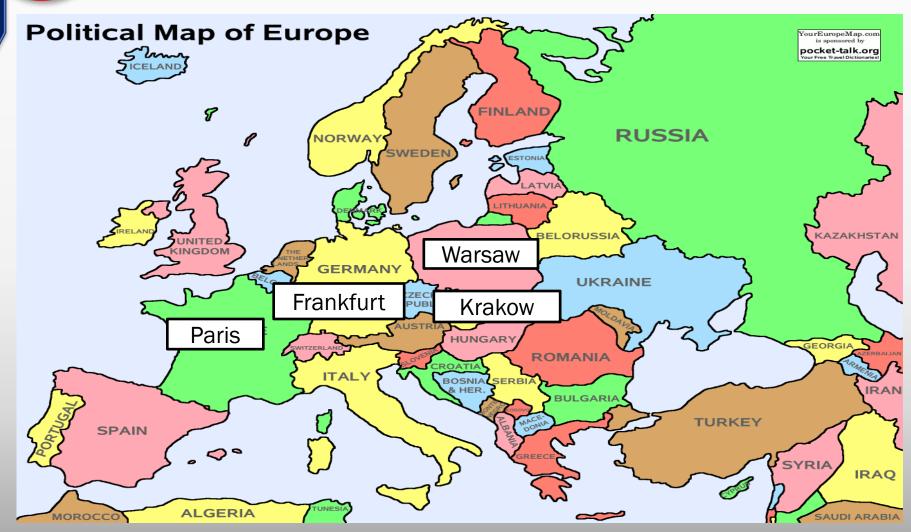

# Frankfurt Region FBUs

# Countries Served by Frankfurt Region FBUs

| Algeria      | Republic of the Congo (Brazzaville)               | Germany       | Madagascar | Poland      |
|--------------|---------------------------------------------------|---------------|------------|-------------|
| Austria      | Democratic<br>Republic of the<br>Congo (Kinshasa) | Guadeloupe    | Mali       | Russia      |
| Belarus      | Cote d'Ivoire                                     | Guinea        | Martinique | Rwanda      |
| Benin        | Czech Republic                                    | Hungary       | Mauritania | Senegal     |
| Burkina Faso | Djibouti                                          | Iran          | Monaco     | Slovakia    |
| Burundi      | Estonia                                           | Latvia        | Montserrat | Switzerland |
| Cameroon     | France                                            | Liechtenstein | Morocco    | Togo        |
| Chad         | Gabon                                             | Lithuania     | Niger      | Tunisia     |
|              |                                                   |               |            | Ukraine     |

### Frankfurt Region

FBU.Frankfurt@ssa.gov

FBU.Paris@ssa.gov

FBU.Krakow@ssa.gov

FBU.Warsaw@ssa.gov